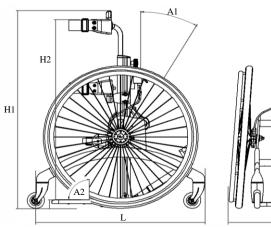

## Measurements

| Length (L)                                         |
|----------------------------------------------------|
| <b>Total length</b>                                |
| Width (W)                                          |
| Height from floor. Maximum Height (H1)             |
| Height from floor. Minimum Height (H1)             |
| <b>Height from foot plate. Maximum Height (H2)</b> |
| Height from foot plate. Minimum Height (H2)        |
| Angle of the center bar (A1)                       |
| Angle of the foot plate (A2)                       |
| Camber                                             |
| Maximum user weight                                |
| Unit Weight                                        |

| Size 1<br>w/22" wheels | Size 2<br>w/26" wheels | Size 3<br>w/32" wheels | Size 4<br>w/36" wheels      |
|------------------------|------------------------|------------------------|-----------------------------|
| cm (inch)              | cm (inch)              | cm (inch)              | cm (inch)                   |
| 241/4"                 | 291/4"                 | 291/4"                 | 331/4"                      |
| 241/4"                 | 291/4"                 | 311/4"                 | 35''                        |
| 221/2"                 | 261/2"                 | 27''                   | 271/4"                      |
| 39''                   | 46''                   | 51"                    | 59¾''                       |
| 261/4"                 | 331/4"                 | 381/2"                 | 46¾''                       |
| 29''                   | 42''                   | 461/2"                 | 54½''                       |
| 221/4"                 | 291/4"                 | 331/2"                 | 411/4"                      |
| 0 to +30°              | 0 to +30°              | 0 to +30°              | $0 \text{ to } +30^{\circ}$ |
| +15° to -10°           | +15° to -10°           | +15° to -10°           | +15° to -10°                |
| 4°                     | 4°                     | <b>4</b> °             | 4°                          |
| 89 lb                  | 111 lb                 | 133 lb                 | 155 lb                      |
| 29½ lb                 | 34 lb                  | 35 lb                  | 40½ lb                      |