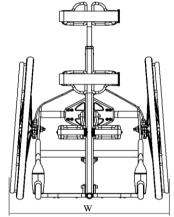

## SNUG SEAT®

Canadian Suggested Price List January 2014

Phone: 1-800-336-7684 Fax: 704-882-0751 www.snugseat.com PO Box 1739 Matthews, NC 28106

A (Axilla to Floor Height) W (Wrist to Floor Height) G (Groin to Floor Height) H (Hip Width)

## Measurements

| Length (L)                                         |
|----------------------------------------------------|
| <b>Total length</b>                                |
| Width (W)                                          |
| Height from floor. Maximum Height (H1)             |
| Height from floor. Minimum Height (H1)             |
| <b>Height from foot plate. Maximum Height (H2)</b> |
| Height from foot plate. Minimum Height (H2)        |
| Angle of the center bar (A1)                       |
| Angle of the foot plate (A2)                       |
| Camber                                             |
| Maximum user weight                                |
| Unit Weight                                        |

| Size 1<br>w/22" wheels | Size 2<br>w/26" wheels | Size 3<br>w/32" wheels | Size 4<br>w/36" wheels      |
|------------------------|------------------------|------------------------|-----------------------------|
| cm (inch)              | cm (inch)              | cm (inch)              | cm (inch)                   |
| 241/4"                 | 291/4"                 | 291/4"                 | 331/4"                      |
| 241/4"                 | 291/4"                 | 311/4"                 | 35''                        |
| 221/2"                 | 261/2"                 | 27''                   | 271/4"                      |
| 39''                   | 46''                   | 51"                    | 59¾''                       |
| 261/4"                 | 331/4"                 | 381/2"                 | 46¾''                       |
| 29''                   | 42''                   | 461/2"                 | 54½''                       |
| 221/4"                 | 291/4"                 | 331/2"                 | 411/4"                      |
| 0 to +30°              | 0 to +30°              | 0 to +30°              | $0 \text{ to } +30^{\circ}$ |
| +15° to -10°           | +15° to -10°           | +15° to -10°           | +15° to -10°                |
| 4°                     | 4°                     | <b>4</b> °             | 4°                          |
| 89 lb                  | 111 lb                 | 133 lb                 | 155 lb                      |
| 29½ lb                 | 34 lb                  | 35 lb                  | 40½ lb                      |