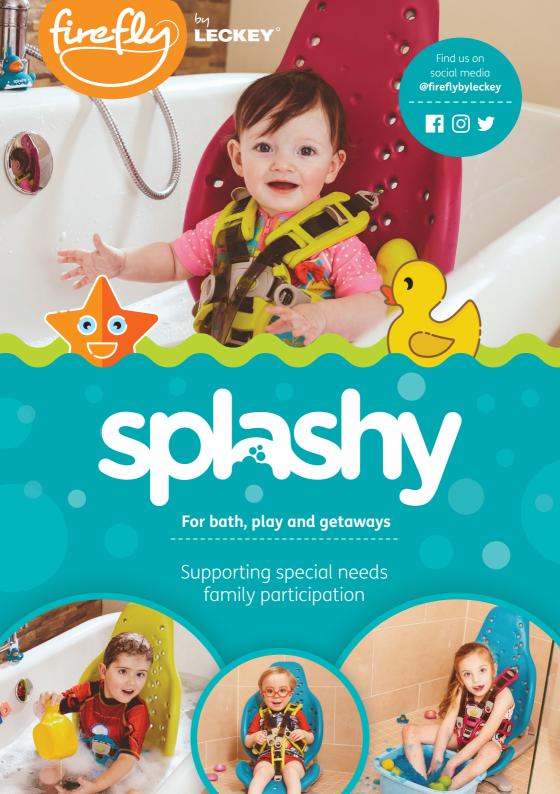

5-point harness

**3-point harness** 

26 recline options

Max User Weight

Suitable for 1-8 year olds

Splashy has a five point harness which can be configured into a three point pelvic support to make washing a little easier. Splashy has a comfortable, warm touch foam covering available in three different colours. Choosing the colour of your child's bath seat and foam supports allows your bath seat to be more personalised for your child.