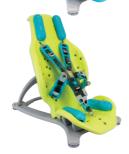

## splashy

The Firefly Splashy is a lightweight bath seat, designed to sit low in the bath to allow your child to benefit from being immersed in the water.

A recline feature means that even children with reduced head control or sitting ability are able to use Splashy. We have added interchangeable foam supports which can be used as a headrest, lateral, pommel or anti slide support.

Splashy has a five point harness which can be configured into a three point pelvic support to make washing a little easier. Splashy has a comfortable, warm touch foam covering available in three different colours. Choosing the colour of your child's bath seat and foam supports allows your bath seat to be more personalised for your child.