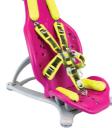

Splashy has a five point harness which can be configured into a three point pelvic support to make washing a little easier. Splashy has a comfortable, warm touch foam covering available in three different colours. Choosing the colour of your child's bath seat and foam supports allows your bath seat to be more personalised for your child.