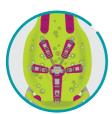

Splashy has a five point harness which can be configured into a three point pelvic support to make washing a little easier. Splashy has a comfortable, warm touch foam covering available in three different colours. Choosing the colour of your child's bath seat and foam supports allows your bath seat to be more personalised for your child.