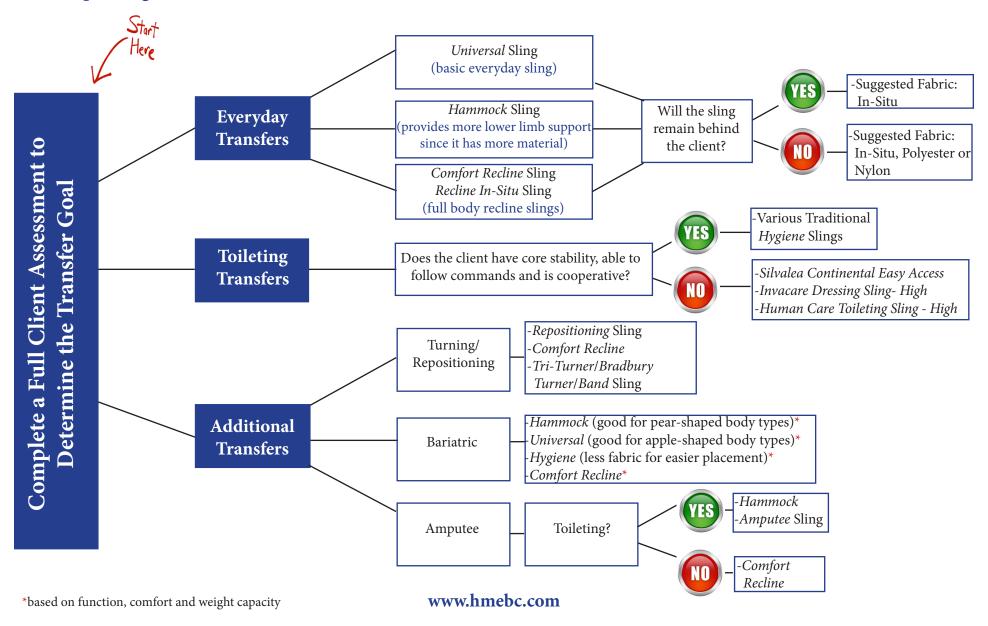

HME Mobility & Accessibility – the leader in lifts and slings! We have experienced team members such as Michelle Harvey, our Pediatric-Rehabilitation Consultant, and Helena Brennert, our Clinical Nurse Educator. They have extensive knowledge and understanding of lifts and slings, as well as patient-moving and handling. Michelle and Helena designed the diagram shown below, which is based on both their many years of experience, plus input from clinicians. Please keep in mind that sling-selection for a specific client always must be based on a qualified-therapist's full assessment, so our diagram primarily serves as a starting point for thinking-through sling selection for your client.

## A Simple Sling Selection Guide