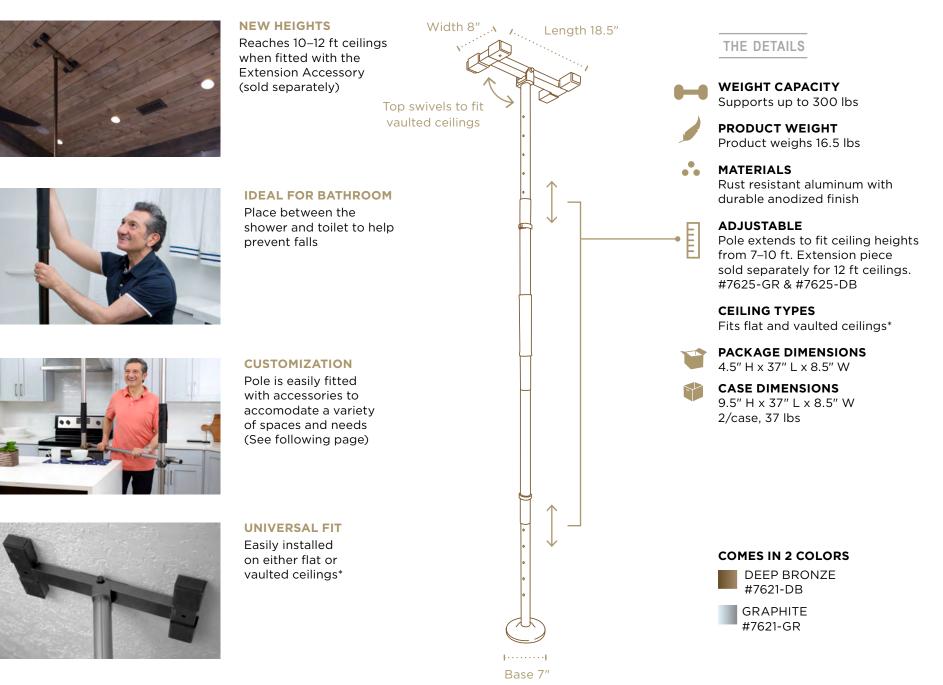

# NEW SECURITY POLE

Freedom is something we all long for in every aspect of our lives. We want the freedom to choose the path that best suits us, even if that path isn't the path most trodden. The Sure Stand Pole provides you with that freedom along with its 7 different accessories. So, whether you want an extra handle to stand, a swivel tray by your bed or chair, or a transfer bar to get you from one place to the other, you are free to choose the setup that works best for you in your home with versatility of the Sure Stand Pole from Signature Life.

#### **PRODUCT #7621-DB, #7621-GR**