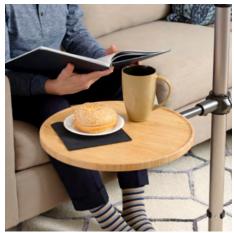

### INDEPENDENCE TRAY TABLE<sup>™</sup>

Independence isn't reserved for the young. Independence is freedom; freedom empowered by lifelong experience. The daily grind of 9 to 5 may be over, so now is the time for your dreams to take flight. You aren't setting a table for your family of four anymore, so why not enjoy dinner while sitting in your favorite chair. The Independence Tray Table's large bamboo tray lets you start the day with your coffee and laptop, planning your next enterprise. It will be there for your lunch break, when you grab a sandwich while catching the highlights from your favorite show. Don't worry. You won't get in trouble for taking an extra hour or two for lunch. The Independence Tray Table can help you plan, stay organized, and give you a hand when you need to get on your way; Its your indispensable assistant for an active life.

#### **PRODUCT #7630**

THE DETAILS

|    | PRODUCT WEIGHT<br>20 lbs                                                                        |
|----|-------------------------------------------------------------------------------------------------|
|    | <b>ADJUSTABLE</b><br>Adjustable height and width to fit<br>most any couch, chair, or lift chair |
|    | <b>BAMBOO TRAY</b><br>Large 100% bamboo swivel tray<br>slides out of the way when not in use    |
| -0 | <b>STRONG</b><br>Handle supports up to 250 lbs<br>Tray supports up to 30 lbs                    |
|    | <b>PACKAGE DIMENSIONS</b><br>3.75" H x 20.5" L x 21" W                                          |
|    | <b>CASE DIMENSIONS</b><br>7.5" H x 20.5" L x 21" W<br>2/case                                    |

**ORGANIZER COMPARTMENT** Great for a remote controller, glasses or other handy items

**SUPPORT HANDLE** Makes sitting and standing easy, and can be removed if not needed

**UTENSIL TRAY** Allows you to keep commonly used items at an arms reach

**CUP HOLDER** Tiered cup holder for a spill free experience