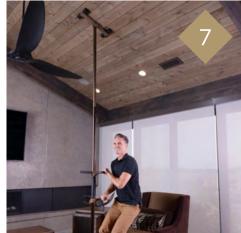

#### EXTENSION ACCESSORY™

#### #7625-GR, #7625-DB

#### FUNCTION

Allows your security pole to function in rooms with high ceilings

#### HEIGHT

Extends security pole to fit 10–12 ft ceilings