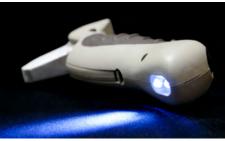

## ASSURANCE CAR HANDLE

Your get-up-and-go doesn't wind down during retirement, it just has new channels to explore. With an open calendar and the setting sun, many of those adventures will take place in your very own car. Hit the open road and rest assured you have a sturdy hand helping you in and out of your vehicle with the Assurance Car Handle.

**NON-SLIP GRIP** Easily stand from your car without the fear of falling

**FLASHLIGHT** Long lasting LED flashlight provides extra visibility at night

**CONCEALED KEY** Includes a concealed key compartment for your spare key

**STRONG** Weighs only 1 lb & supports up to 350 lbs to help ensure your safety

2410 Heritage Dr. • Logan, Utah 84321 USA **F:** (435) 787-2301 • **P:** (800) 506-9901 Sales@stander.com • Signaturelife.com