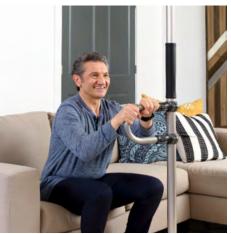

#### ORIGINAL GRAB BAR ACCESSORY™ #7622-GR, #7622-DB

**FUNCTION** Place anywhere on the pole for multiple padded hand holds

WEIGHT CAPACITY Supports up to 300 lbs

#### SINGLE GRAB BAR ACCESSORY™ #7627-gr, #7627-db

FUNCTION

Secure curve bar provides multiple hand grips as you rise to standing position

WEIGHT CAPACITY Supports up to 300 lbs

DOUBLE GRAB BAR ACCESSORY™ #7628-gr, #7628-db

#### FUNCTION

Ergonomic curved bar gives you multiple hand holds as you rise to a standing position

EASY INSTALL Easy to install brackets hold the bar in place