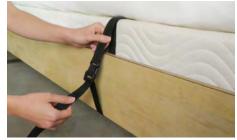

**SAFETY STRAP** Secures to the bed frame with included safety strap

SAFETY STRAP Secures to the bed frame with included safety strap