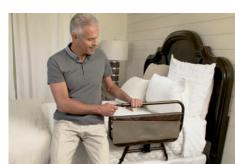

# BED HANDLE

Who says your life becomes dull when you retire? Between grandkid visits, dream vacations and other adventures, you need a place to recharge, and what better place to do that than in your very own bed- that same bed that you cozy into every night with your favorite book; and the same bedroom that lights up every morning with the sunrise. The Confidence Bed Handle is strong, but not overbearing. It tucks under your mattress and says, "Welcome back! Let's rest up for your next adventure." So whether you're sleeping in or catnapping, the Confidence Bed Handle will make sure you have a safe landing in the comfort of your own home.

**COMFORT GRIP HANDLE** Non-Slip cushion handle makes it easy to get in and out of bed

**DESIGNER ORGANIZER POUCH** Leather-like organizer pouch keeps handy items close by

EASY ASSEMBLY Assembles in just minutes with 4 bolts & included tool

SAFETY STRAP Secures to the bed frame with included safety strap