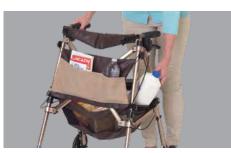

**PORTABLE** Easily folds 3 times smaller than the average rollator, making it perfect for travel

**STABILITY** Locking hand brakes for stability

**STAY ORGANIZED** Premium organizer pouch & storage basket provide storage on the go