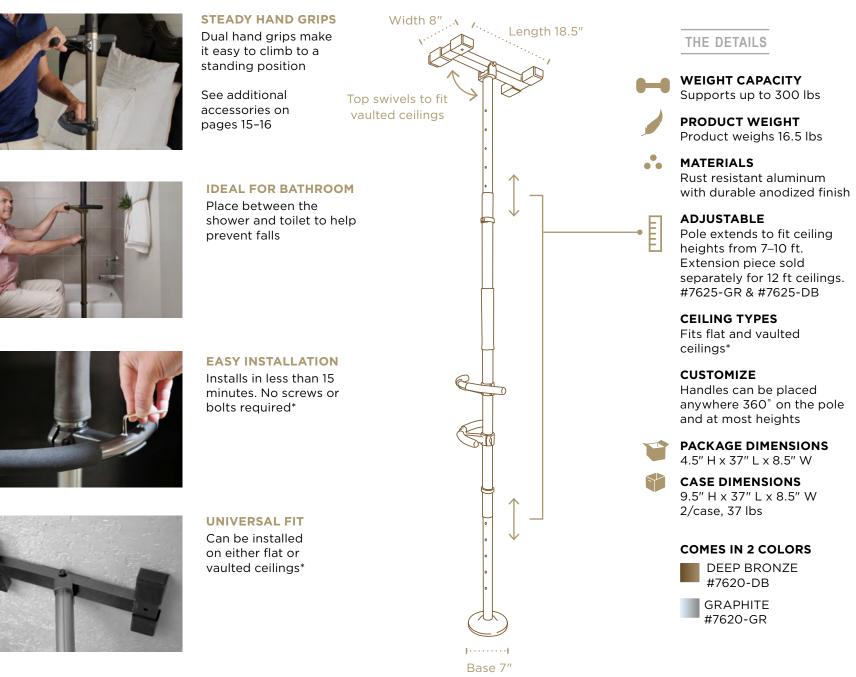

## SURE STAND SECURITY POLE

#### WITH HANDLES<sup>TM</sup>

When you start counting your age in decades instead of years, there's much to look back on. You've built a life to be proud of, and worked hard for the independence that you have. Don't let anything take that hard won freedom away. With its tension mounted design, the Sure Stand Pole can help you when you need to stand, anywhere in your house. Not content to take things sitting down, we've made a way to ensure you can continue to get up and stand for something.

#### PRODUCT #7620-DB, #7620-GR