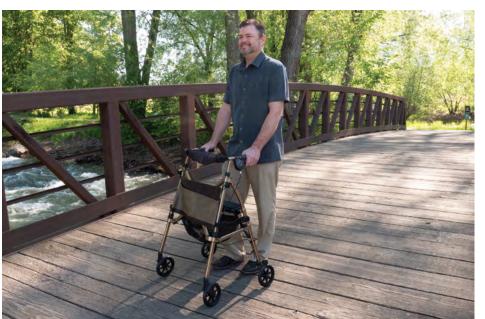

## ELITE TRAVEL ROLLATOR"

At Signature Life, we believe that retirement should mark the beginning—not the end of new adventures in your life. Whether you're going about your routine or exploring new paths, the Elite Travel Rollator gives you to the confidence you need to seize each moment. Locking hand breaks provide dependable stability, while a built-in seat allows you to rest and recharge. Mobility shouldn't come at the cost of convenience, so the Elite Travel Rollator quickly folds three times smaller than the average rollator. With the Elite Travel Rollator as your travel companion, you can embrace whatever opportunities come your way.

**PORTABLE** Easily folds 3 times smaller than the average rollator, making it perfect for travel

**STABILITY** Locking hand brakes for stability

**STAY ORGANIZED** Premium organizer pouch & storage basket provide storage on the go

**BUILT IN SEATING** Convenient seat for resting