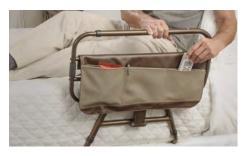

**COMFORT GRIP HANDLE** Non-Slip cushion handle makes it easy to get in and out of bed

**DESIGNER ORGANIZER POUCH** Leather-like organizer pouch keeps handy items close by

EASY ASSEMBLY Assembles in just minutes with 4 bolts & included tool

SAFETY STRAP Secures to the bed frame with included safety strap