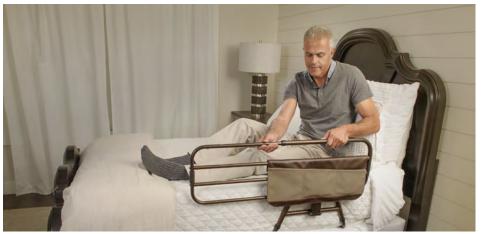

# BED HANDLE

Who says your life becomes dull when you retire? Between grandkid visits, dream vacations and other adventures, you need a place to recharge, and what better place to do that than in your very own bed- that same bed that you cozy into every night with your favorite book; and the same bedroom that lights up every morning with the sunrise. The Confidence Bed Handle is strong, but not overbearing. It tucks under your mattress and says, "Welcome back! Let's rest up for your next adventure." So whether you're sleeping in or catnapping, the Confidence Bed Handle will make sure you have a safe landing in the comfort of your own home.

**COMFORT GRIP HANDLE** Non-Slip cushion handle makes it easy to get in and out of bed

**DESIGNER ORGANIZER POUCH** Leather-like organizer pouch keeps handy items close by

EASY ASSEMBLY Assembles in just minutes with 4 bolts & included tool

SAFETY STRAP Secures to the bed frame with included safety strap