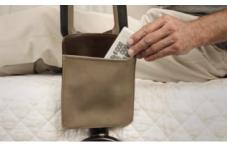

**COMFORT GRIP HANDLE** Non-Slip cushion handle makes it easy to get in and out of bed

**DESIGNER ORGANIZER POUCH** Leather-like organizer pouch keeps handy items close by

EASY ASSEMBLY Assembles in just minutes with 4 bolts & included tool