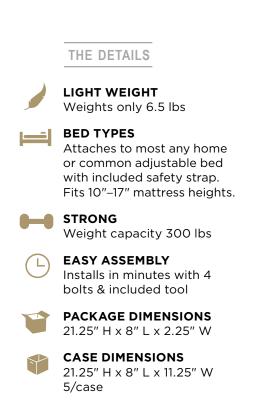

# BED HANDLE

Who says your life becomes dull when you retire? Between grandkid visits, dream vacations and other adventures, you need a place to recharge, and what better place to do that than in your very own bed- that same bed that you cozy into every night with your favorite book; and the same bedroom that lights up every morning with the sunrise. The Confidence Bed Handle is strong, but not overbearing. It tucks under your mattress and says, "Welcome back! Let's rest up for your next adventure." So whether you're sleeping in or catnapping, the Confidence Bed Handle will make sure you have a safe landing in the comfort of your own home.

**COMFORT GRIP HANDLE** Non-Slip cushion handle makes it easy to get in and out of bed

**DESIGNER ORGANIZER POUCH** Leather-like organizer pouch keeps handy items close by

EASY ASSEMBLY Assembles in just minutes with 4 bolts & included tool