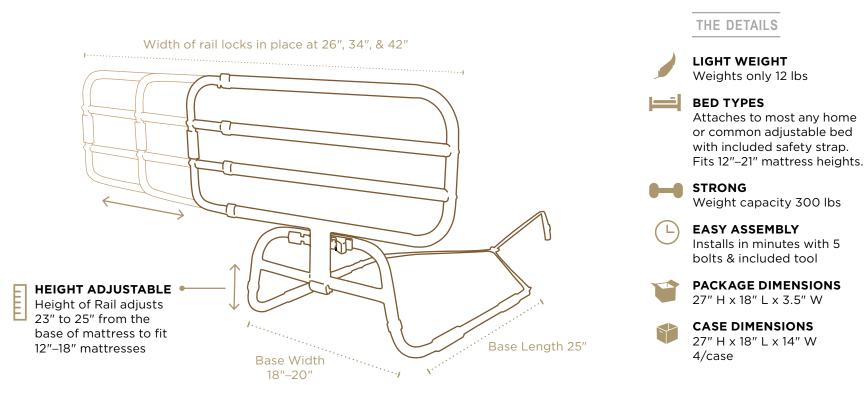

## SLEEP SAFE HOME BED RAIL<sup>™</sup>

Its fun to look back with tender appreciation for the simple joys of life. A sweet grandchild, the satisfaction of a garden, the excitement of open calendars and tropical cruises-these are some of the benefits that come with retirement. You want to stay recharged for these adventures, and safe! So we've designed the Sleep Safe Bed Rail to give your the support you need when you need it. This adjustable bed rail slips under your mattress to ensure you have a safe landing after a long day in the garden.

**TWO PRODUCTS IN ONE** Half size bed rail extends in length for protection at night

**RAIL PIVOTS** Rail pivots 180° down and out of the way when not in use

**DESIGNER ORGANIZER POUCH** Leather-like organizer pouch keeps handy items close by & doesn't spill when rail pivots

**SAFETY STRAP** Secures to the bed frame with included safety strap