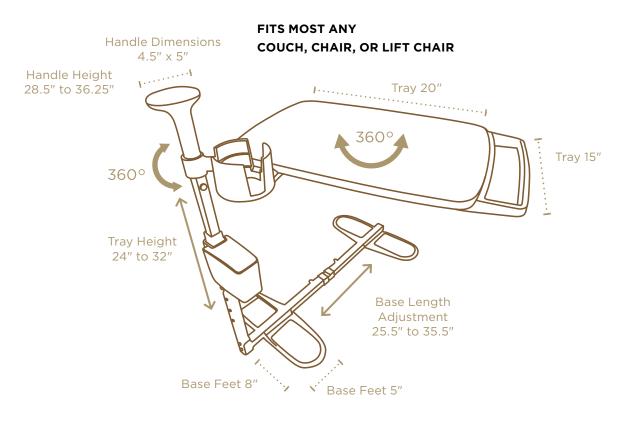

### INDEPENDENCE TRAY TABLE<sup>™</sup>

Independence isn't reserved for the young. Independence is freedom; freedom empowered by lifelong experience. The daily grind of 9 to 5 may be over, so now is the time for your dreams to take flight. You aren't setting a table for your family of four anymore, so why not enjoy dinner while sitting in your favorite chair. The Independence Tray Table's large bamboo tray lets you start the day with your coffee and laptop, planning your next enterprise. It will be there for your lunch break, when you grab a sandwich while catching the highlights from your favorite show. Don't worry. You won't get in trouble for taking an extra hour or two for lunch. The Independence Tray Table can help you plan, stay organized, and give you a hand when you need to get on your way; Its your indispensable assistant for an active life.

#### **PRODUCT #7630**

THE DETAILS

|    | PRODUCT WEIGHT<br>20 lbs                                                                        |
|----|-------------------------------------------------------------------------------------------------|
|    | <b>ADJUSTABLE</b><br>Adjustable height and width to fit<br>most any couch, chair, or lift chair |
|    | <b>BAMBOO TRAY</b><br>Large 100% bamboo swivel tray<br>slides out of the way when not in use    |
| -0 | <b>STRONG</b><br>Handle supports up to 250 lbs<br>Tray supports up to 30 lbs                    |
|    | <b>PACKAGE DIMENSIONS</b><br>3.75" H x 20.5" L x 21" W                                          |
|    | <b>CASE DIMENSIONS</b><br>7.5" H x 20.5" L x 21" W<br>2/case                                    |