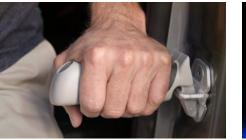

## ASSURANCE CAR HANDLE

Your get-up-and-go doesn't wind down during retirement, it just has new channels to explore. With an open calendar and the setting sun, many of those adventures will take place in your very own car. Hit the open road and rest assured you have a sturdy hand helping you in and out of your vehicle with the Assurance Car Handle.

**NON-SLIP GRIP** Easily stand from your car without the fear of falling

**FLASHLIGHT** Long lasting LED flashlight provides extra visibility at night

**CONCEALED KEY** Includes a concealed key compartment for your spare key

**STRONG** Weighs only 1 lb & supports up to 350 lbs to help ensure your safety

2410 Heritage Dr. • Logan, Utah 84321 USA **F:** (435) 787-2301 • **P:** (800) 506-9901 Sales@stander.com • Signaturelife.com