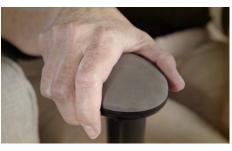

#### ORIGINAL GRAB BAR ACCESSORY™ #7622-GR, #7622-DB

**FUNCTION** Place anywhere on the pole for multiple padded hand holds

WEIGHT CAPACITY Supports up to 300 lbs

#### SINGLE GRAB BAR ACCESSORY™ #7627-gr, #7627-db

FUNCTION

Secure curve bar provides multiple hand grips as you rise to standing position

WEIGHT CAPACITY Supports up to 300 lbs

DOUBLE GRAB BAR ACCESSORY™ #7628-gr, #7628-db