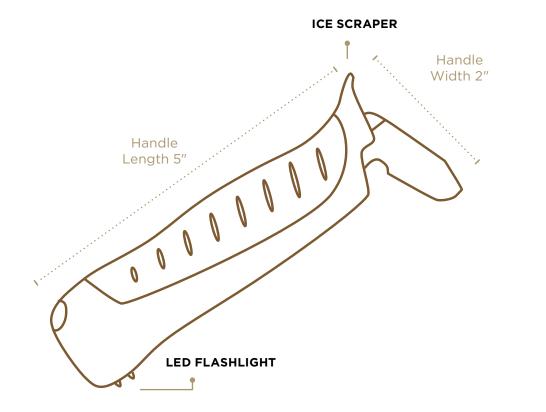

## ASSURANCE CAR HANDLE

Your get-up-and-go doesn't wind down during retirement, it just has new channels to explore. With an open calendar and the setting sun, many of those adventures will take place in your very own car. Hit the open road and rest assured you have a sturdy hand helping you in and out of your vehicle with the Assurance Car Handle.

**NON-SLIP GRIP** Easily stand from your car without the fear of falling

**FLASHLIGHT** Long lasting LED flashlight provides extra visibility at night

**CONCEALED KEY** Includes a concealed key compartment for your spare key

**STRONG** Weighs only 1 lb & supports up to 350 lbs to help ensure your safety

2410 Heritage Dr. • Logan, Utah 84321 USA **F:** (435) 787-2301 • **P:** (800) 506-9901 Sales@stander.com • Signaturelife.com