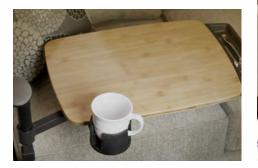

### INDEPENDENCE TRAY TABLE<sup>™</sup>

Independence isn't reserved for the young. Independence is freedom; freedom empowered by lifelong experience. The daily grind of 9 to 5 may be over, so now is the time for your dreams to take flight. You aren't setting a table for your family of four anymore, so why not enjoy dinner while sitting in your favorite chair. The Independence Tray Table's large bamboo tray lets you start the day with your coffee and laptop, planning your next enterprise. It will be there for your lunch break, when you grab a sandwich while catching the highlights from your favorite show. Don't worry. You won't get in trouble for taking an extra hour or two for lunch. The Independence Tray Table can help you plan, stay organized, and give you a hand when you need to get on your way; Its your indispensable assistant for an active life.

#### **PRODUCT #7630**

THE DETAILS

|    | PRODUCT WEIGHT<br>20 lbs                                                                        |
|----|-------------------------------------------------------------------------------------------------|
|    | <b>ADJUSTABLE</b><br>Adjustable height and width to fit<br>most any couch, chair, or lift chair |
|    | <b>BAMBOO TRAY</b><br>Large 100% bamboo swivel tray<br>slides out of the way when not in use    |
| -0 | <b>STRONG</b><br>Handle supports up to 250 lbs<br>Tray supports up to 30 lbs                    |
|    | <b>PACKAGE DIMENSIONS</b><br>3.75" H x 20.5" L x 21" W                                          |
|    | <b>CASE DIMENSIONS</b><br>7.5" H x 20.5" L x 21" W<br>2/case                                    |

**ORGANIZER COMPARTMENT** Great for a remote controller, glasses or other handy items

**SUPPORT HANDLE** Makes sitting and standing easy, and can be removed if not needed

**UTENSIL TRAY** Allows you to keep commonly used items at an arms reach

**CUP HOLDER** Tiered cup holder for a spill free experience