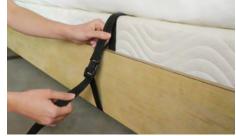

# BED HANDLE

Who says your life becomes dull when you retire? Between grandkid visits, dream vacations and other adventures, you need a place to recharge, and what better place to do that than in your very own bed- that same bed that you cozy into every night with your favorite book; and the same bedroom that lights up every morning with the sunrise. The Confidence Bed Handle is strong, but not overbearing. It tucks under your mattress and says, "Welcome back! Let's rest up for your next adventure." So whether you're sleeping in or catnapping, the Confidence Bed Handle will make sure you have a safe landing in the comfort of your own home.

SAFETY STRAP Secures to the bed frame with included safety strap