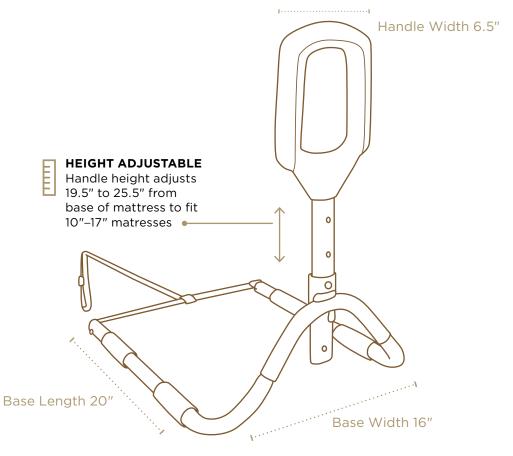

# BED HANDLE

Who says your life becomes dull when you retire? Between grandkid visits, dream vacations and other adventures, you need a place to recharge, and what better place to do that than in your very own bed- that same bed that you cozy into every night with your favorite book; and the same bedroom that lights up every morning with the sunrise. The Confidence Bed Handle is strong, but not overbearing. It tucks under your mattress and says, "Welcome back! Let's rest up for your next adventure." So whether you're sleeping in or catnapping, the Confidence Bed Handle will make sure you have a safe landing in the comfort of your own home.

**COMFORT GRIP HANDLE** Non-Slip cushion handle makes it easy to get in and out of bed

**DESIGNER ORGANIZER POUCH** Leather-like organizer pouch keeps handy items close by

EASY ASSEMBLY Assembles in just minutes with 4 bolts & included tool