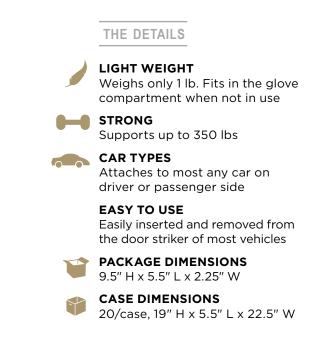

**NON-SLIP GRIP** Easily stand from your car without the fear of falling

**FLASHLIGHT** Long lasting LED flashlight provides extra visibility at night

**CONCEALED KEY** Includes a concealed key compartment for your spare key

**STRONG** Weighs only 1 lb & supports up to 350 lbs to help ensure your safety

2410 Heritage Dr. • Logan, Utah 84321 USA **F:** (435) 787-2301 • **P:** (800) 506-9901 Sales@stander.com • Signaturelife.com