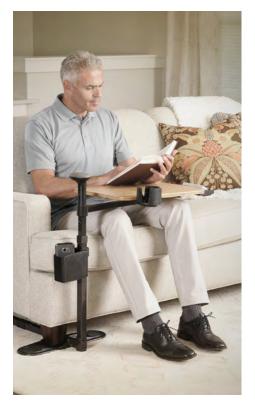

### INDEPENDENCE TRAY TABLE<sup>™</sup>

Independence isn't reserved for the young. Independence is freedom; freedom empowered by lifelong experience. The daily grind of 9 to 5 may be over, so now is the time for your dreams to take flight. You aren't setting a table for your family of four anymore, so why not enjoy dinner while sitting in your favorite chair. The Independence Tray Table's large bamboo tray lets you start the day with your coffee and laptop, planning your next enterprise. It will be there for your lunch break, when you grab a sandwich while catching the highlights from your favorite show. Don't worry. You won't get in trouble for taking an extra hour or two for lunch. The Independence Tray Table can help you plan, stay organized, and give you a hand when you need to get on your way; Its your indispensable assistant for an active life.

#### **PRODUCT #7630**

THE DETAILS

|    | PRODUCT WEIGHT<br>20 lbs                                                                        |
|----|-------------------------------------------------------------------------------------------------|
|    | <b>ADJUSTABLE</b><br>Adjustable height and width to fit<br>most any couch, chair, or lift chair |
|    | <b>BAMBOO TRAY</b><br>Large 100% bamboo swivel tray<br>slides out of the way when not in use    |
| -0 | <b>STRONG</b><br>Handle supports up to 250 lbs<br>Tray supports up to 30 lbs                    |
|    | <b>PACKAGE DIMENSIONS</b><br>3.75" H x 20.5" L x 21" W                                          |
|    | <b>CASE DIMENSIONS</b><br>7.5" H x 20.5" L x 21" W<br>2/case                                    |

**ORGANIZER COMPARTMENT** Great for a remote controller, glasses or other handy items

**SUPPORT HANDLE** Makes sitting and standing easy, and can be removed if not needed

**UTENSIL TRAY** Allows you to keep commonly used items at an arms reach

**CUP HOLDER** Tiered cup holder for a spill free experience