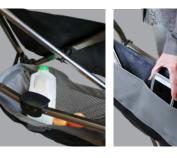

**PORTABLE** Easily folds 3 times smaller than the average rollator, making it perfect for travel

**STABILITY** Locking hand brakes for stability

**STAY ORGANIZED** Premium organizer pouch & storage basket provide storage on the go

**PORTABLE** Quickly and easily folds up for storage in small spaces

**STAY ORGANIZED** Premium organizer pouch & storage basket provide storage on the go

HEIGHT ADJUSTABLE Adjusts 32" to 38.5" in height