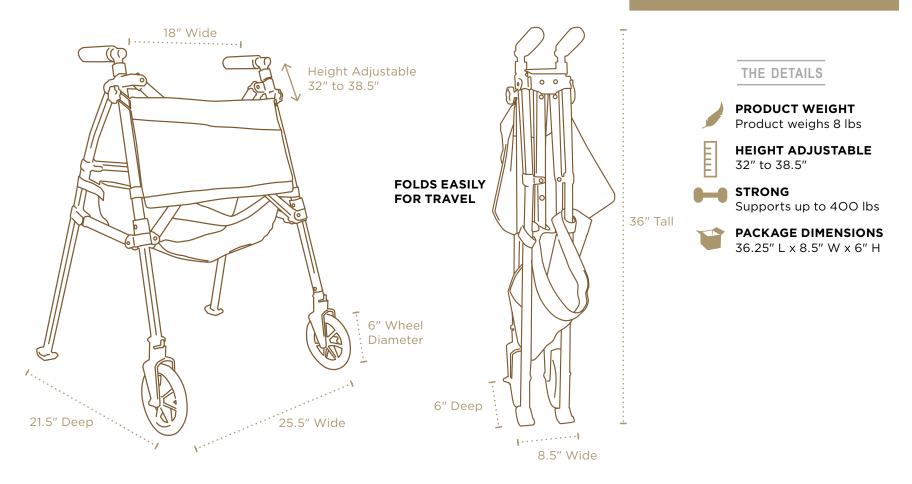

## ELITE TRAVEL WALKER

Retirement is a funny word, because slowing down doesn't seem to be part of the plan. With the usual necessities like grocery shopping, this period of life allows you to add extra activities like vacations, daily nature walks, and new hobbies. With places to go and people to see, you want to be steady on your feet. The Elite Travel Walker is as light as a newborn baby, and strong enough to support your average sumo wrestler! With it's lean frame, it allows you to meander through beach-side curiosity shops without knocking everything over in the process. With it's premium locking swivel wheels, the Freedom Travel Walker easily navigates across sidewalks and down gravel paths.

**PORTABLE** Quickly and easily folds up for storage in small spaces

**STAY ORGANIZED** Premium organizer pouch & storage basket provide storage on the go

HEIGHT ADJUSTABLE Adjusts 32" to 38.5" in height

LOCKING SWIVEL WHEELS Locking swivel wheels and rear Easy-Glide feet for easy maneuvering