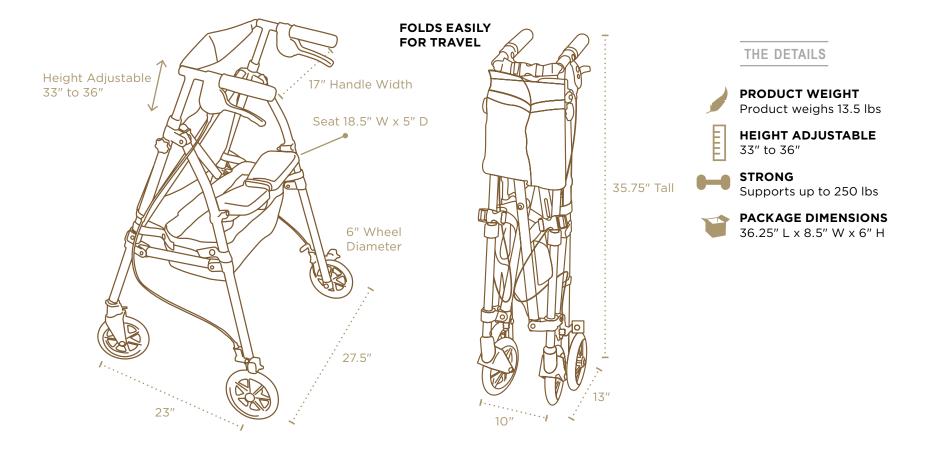

## ELITE TRAVEL ROLLATOR"

At Signature Life, we believe that retirement should mark the beginning—not the end of new adventures in your life. Whether you're going about your routine or exploring new paths, the Elite Travel Rollator gives you to the confidence you need to seize each moment. Locking hand breaks provide dependable stability, while a built-in seat allows you to rest and recharge. Mobility shouldn't come at the cost of convenience, so the Elite Travel Rollator quickly folds three times smaller than the average rollator. With the Elite Travel Rollator as your travel companion, you can embrace whatever opportunities come your way.

**PORTABLE** Easily folds 3 times smaller than the average rollator, making it perfect for travel

**STABILITY** Locking hand brakes for stability

**STAY ORGANIZED** Premium organizer pouch & storage basket provide storage on the go

**BUILT IN SEATING** Convenient seat for resting