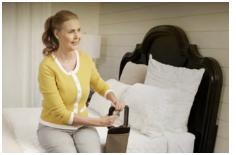

# BED HANDLE

Who says your life becomes dull when you retire? Between grandkid visits, dream vacations and other adventures, you need a place to recharge, and what better place to do that than in your very own bed- that same bed that you cozy into every night with your favorite book; and the same bedroom that lights up every morning with the sunrise. The Confidence Bed Handle is strong, but not overbearing. It tucks under your mattress and says, "Welcome back! Let's rest up for your next adventure." So whether you're sleeping in or catnapping, the Confidence Bed Handle will make sure you have a safe landing in the comfort of your own home.

**COMFORT GRIP HANDLE** Non-Slip cushion handle makes it easy to get in and out of bed

**DESIGNER ORGANIZER POUCH** Leather-like organizer pouch keeps handy items close by

EASY ASSEMBLY Assembles in just minutes with 4 bolts & included tool

SAFETY STRAP Secures to the bed frame with included safety strap