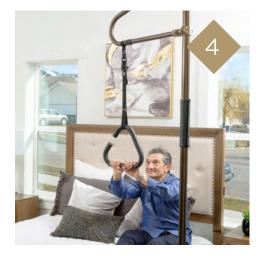

#### TRAPEZE GRAB BAR ACCESSORY™ #7626-GR, #7626-DB

#### FUNCTION

Sturdy bar can hang over a bed, bathtub, or seating area

#### ADJUSTABILITY

Adjustable strap lets you change the handle height for a perfect fit

#### COMFORT

Padded handle provides a comfortable grip

**STRONG** Supports up to 300 lbs