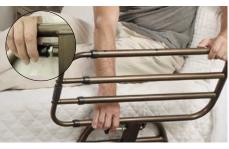

# BED HANDLE

Who says your life becomes dull when you retire? Between grandkid visits, dream vacations and other adventures, you need a place to recharge, and what better place to do that than in your very own bed- that same bed that you cozy into every night with your favorite book; and the same bedroom that lights up every morning with the sunrise. The Confidence Bed Handle is strong, but not overbearing. It tucks under your mattress and says, "Welcome back! Let's rest up for your next adventure." So whether you're sleeping in or catnapping, the Confidence Bed Handle will make sure you have a safe landing in the comfort of your own home.

**COMFORT GRIP HANDLE** Non-Slip cushion handle makes it easy to get in and out of bed

**DESIGNER ORGANIZER POUCH** Leather-like organizer pouch keeps handy items close by

EASY ASSEMBLY Assembles in just minutes with 4 bolts & included tool

SAFETY STRAP Secures to the bed frame with included safety strap