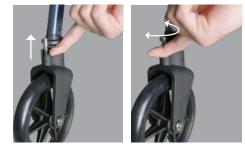

## ELITE TRAVEL WALKER

Retirement is a funny word, because slowing down doesn't seem to be part of the plan. With the usual necessities like grocery shopping, this period of life allows you to add extra activities like vacations, daily nature walks, and new hobbies. With places to go and people to see, you want to be steady on your feet. The Elite Travel Walker is as light as a newborn baby, and strong enough to support your average sumo wrestler! With it's lean frame, it allows you to meander through beach-side curiosity shops without knocking everything over in the process. With it's premium locking swivel wheels, the Freedom Travel Walker easily navigates across sidewalks and down gravel paths.

LOCKING SWIVEL WHEELS Locking swivel wheels and rear Easy-Glide feet for easy maneuvering