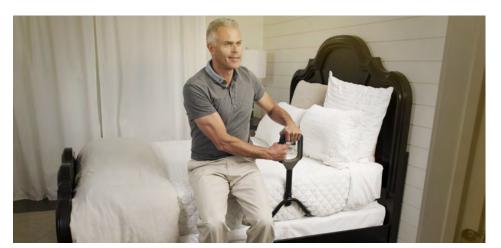

# BED HANDLE

Who says your life becomes dull when you retire? Between grandkid visits, dream vacations and other adventures, you need a place to recharge, and what better place to do that than in your very own bed- that same bed that you cozy into every night with your favorite book; and the same bedroom that lights up every morning with the sunrise. The Confidence Bed Handle is strong, but not overbearing. It tucks under your mattress and says, "Welcome back! Let's rest up for your next adventure." So whether you're sleeping in or catnapping, the Confidence Bed Handle will make sure you have a safe landing in the comfort of your own home.

**COMFORT GRIP HANDLE** Non-Slip cushion handle makes it easy to get in and out of bed

**DESIGNER ORGANIZER POUCH** Leather-like organizer pouch keeps handy items close by

EASY ASSEMBLY Assembles in just minutes with 4 bolts & included tool

SAFETY STRAP Secures to the bed frame with included safety strap