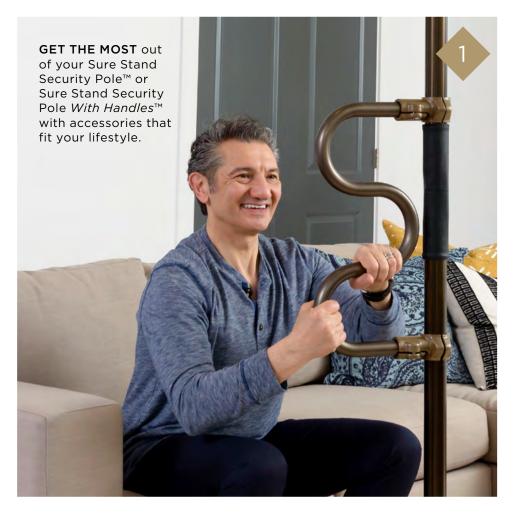

## SURE STAND SECURITY POLE

#### WITH HANDLES<sup>TM</sup>

When you start counting your age in decades instead of years, there's much to look back on. You've built a life to be proud of, and worked hard for the independence that you have. Don't let anything take that hard won freedom away. With its tension mounted design, the Sure Stand Pole can help you when you need to stand, anywhere in your house. Not content to take things sitting down, we've made a way to ensure you can continue to get up and stand for something.

#### ORIGINAL GRAB BAR ACCESSORY™ #7622-GR, #7622-DB

**FUNCTION** Place anywhere on the pole for multiple padded hand holds

WEIGHT CAPACITY Supports up to 300 lbs