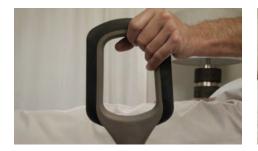

**COMFORT GRIP HANDLE** Non-Slip cushion handle makes it easy to get in and out of bed

**DESIGNER ORGANIZER POUCH** Leather-like organizer pouch keeps handy items close by

EASY ASSEMBLY Assembles in just minutes with 4 bolts & included tool

SAFETY STRAP Secures to the bed frame with included safety strap