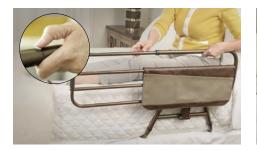

# BED HANDLE

Who says your life becomes dull when you retire? Between grandkid visits, dream vacations and other adventures, you need a place to recharge, and what better place to do that than in your very own bed- that same bed that you cozy into every night with your favorite book; and the same bedroom that lights up every morning with the sunrise. The Confidence Bed Handle is strong, but not overbearing. It tucks under your mattress and says, "Welcome back! Let's rest up for your next adventure." So whether you're sleeping in or catnapping, the Confidence Bed Handle will make sure you have a safe landing in the comfort of your own home.

**COMFORT GRIP HANDLE** Non-Slip cushion handle makes it easy to get in and out of bed

**DESIGNER ORGANIZER POUCH** Leather-like organizer pouch keeps handy items close by

EASY ASSEMBLY Assembles in just minutes with 4 bolts & included tool

SAFETY STRAP Secures to the bed frame with included safety strap