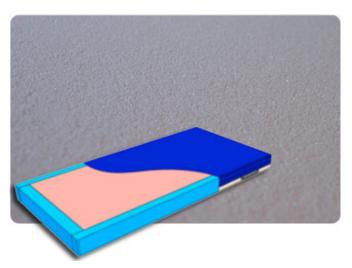

# LTC 4000 Ultra 55 Mattress

## For Pressure Redistribution, Longevity and Greater Weight Capacity

The LTC 4000 "Ultra 55" mattress has been designed to provide maximum comfort and pressure redistribution for patients in long-term care and hospital environments.

- Memory foam top comfort layer
- Firm centre core
- Transfer borders
- Fire rated CAL 117 materials
- Non-allergenic, antibacterial, antimicrobial cover
- Designed for use on adjustable bed frames

Features and Benefits:

- Unique core and topper combination allows the body to feel the full benefit of memory foam cradling comfort
- Strong balance of pressure redistribution, temperature control, and non-allergenic properties
- Aids those with skin and tissue sensitivity, providing comfort and dissipation of heat
- Ideal for patients with heat and pressure sensitivity, and for those with sleep hyperhidrosis that require breathable pressure redistribution
- Excellent for facilities that require a mattress for multiple users with higher weight requirements