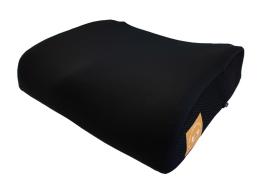

# **HME SIGNATURE SERIES GD<sup>2</sup> CUSHION**

Introducing the HME Signature Series GD<sup>2</sup> Cushion – HME's premium foambased wheelchair cushion with a pin-dot gel pelvic well and contoured leg support, designed to take your comfort/support to the next level.

## LARGER CONTACT SURFACE

The GD<sup>2</sup> Cushion was designed with a larger contact surface to ensure a controlled and balanced weight distribution and reduces pressure on bony prominences while offering superior protection to the well through the presence of a silicone gel.

### **DISPERSION FOAM**

With a layer of dispersion foam in the posterior well, the GD<sup>2</sup> Cushion provides a deeper immersion of the ischial tuberosity to ensure optimal comfort.

### **EMBOSSED GEL INSERT**

The embossed gel insert of the GD<sup>2</sup> Cushion promotes greater air circulation and reduces the accumulation of heat and moisture.

## **MEDICAL GRADE GEL SILICONE INSERT MATERIALS**

Made with medical-grade gel silicone insert materials, the cushion is a high-performance product with antibacterial and anti-odour properties.

- Product Weight: 4 lbs
- Weight Capacity: 300 lbs (standard); 500 lbs (bariatric)
- Incontinence Cover: Included (free of charge)
- Foam Base: Firm urethane-injected foam
- Foam Insert: Temper Foam
- Top Layer: Viscoelastic Foam
- Sizes Available: 16 x 16, 16 x 18, 18 x 18, 20 x 20, 22 x 22