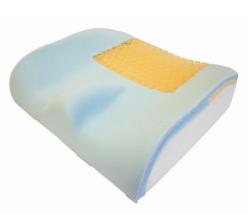

# **HME SIGNATURE SERIES GD<sup>2</sup> CUSHION**

Introducing the HME Signature Series GD<sup>2</sup> Cushion – HME's premium foambased wheelchair cushion with a pin-dot gel pelvic well and contoured leg support, designed to take your comfort/support to the next level.

## LARGER CONTACT SURFACE

The GD<sup>2</sup> Cushion was designed with a larger contact surface to ensure a controlled and balanced weight distribution and reduces pressure on bony prominences while offering superior protection to the well through the presence of a silicone gel.

### **DISPERSION FOAM**

With a layer of dispersion foam in the posterior well, the GD<sup>2</sup> Cushion provides a deeper immersion of the ischial tuberosity to ensure optimal comfort.

### **EMBOSSED GEL INSERT**

The embossed gel insert of the GD<sup>2</sup> Cushion promotes greater air circulation and reduces the accumulation of heat and moisture.

## **MEDICAL GRADE GEL SILICONE INSERT MATERIALS**

Made with medical-grade gel silicone insert materials, the cushion is a high-performance product with antibacterial and anti-odour properties.

- Product Weight: 4 lbs
- Weight Capacity: 300 lbs (standard); 500 lbs (bariatric)
- Incontinence Cover: Included (free of charge)
- Foam Base: Firm urethane-injected foam
- Foam Insert: Temper Foam
- Top Layer: Viscoelastic Foam
- Sizes Available: 16 x 16, 16 x 18, 18 x 18, 20 x 20, 22 x 22