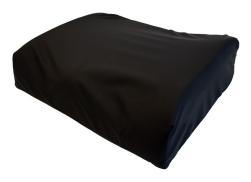

# **HME SIGNATURE SERIES GD<sup>2</sup> CUSHION**

Introducing the HME Signature Series GD<sup>2</sup> Cushion – HME's premium foambased wheelchair cushion with a pin-dot gel pelvic well and contoured leg support, designed to take your comfort/support to the next level.

## LARGER CONTACT SURFACE

The GD<sup>2</sup> Cushion was designed with a larger contact surface to ensure a controlled and balanced weight distribution and reduces pressure on bony prominences while offering superior protection to the well through the presence of a silicone gel.

### **DISPERSION FOAM**

With a layer of dispersion foam in the posterior well, the GD<sup>2</sup> Cushion provides a deeper immersion of the ischial tuberosity to ensure optimal comfort.

### **EMBOSSED GEL INSERT**

The embossed gel insert of the GD<sup>2</sup> Cushion promotes greater air circulation and reduces the accumulation of heat and moisture.

## **MEDICAL GRADE GEL SILICONE INSERT MATERIALS**

Made with medical-grade gel silicone insert materials, the cushion is a high-performance product with antibacterial and anti-odour properties.

- Product Weight: 4 lbs
- Weight Capacity: 300 lbs (standard); 500 lbs (bariatric)
- Incontinence Cover: Included (free of charge)
- Foam Base: Firm urethane-injected foam
- Foam Insert: Temper Foam
- Top Layer: Viscoelastic Foam
- Sizes Available: 16 x 16, 16 x 18, 18 x 18, 20 x 20, 22 x 22