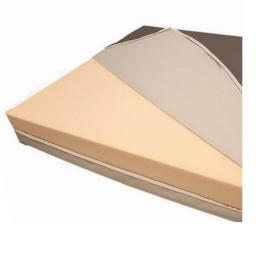

## HME SIGNATURE SERIES COHO MATTRESS

**CREATED FOR BARIATRIC USERS** 

- High-density rails and firmness of foam easy transfers & comfortable seating
- 7" extra-thick Monoblock of high-density and high-resilient foam
- Material tested for durability/longevity in hospital & home-care environments
- Exclusively designed by HME's clinical team to provide optimum comfort and support in a bariatric mattress
- Variegated cell sizing allows large cells for softness and small cells for support
- Easily removable and machine washable cover
- 2.75 density rating resists bottoming-out
- Designed and manufactured in Canada exclusively for HME Home Health
- Dimensions: 42" x 80"
- Weight Capacity: 600 lbs