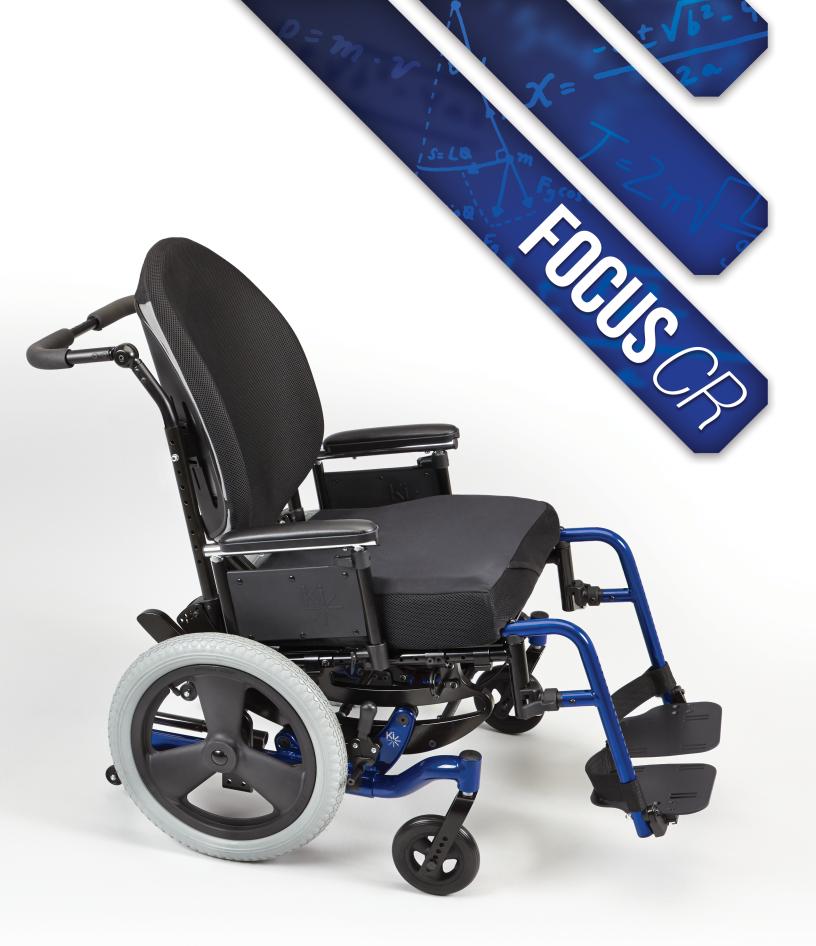

The Focus CR is our patent pending execution of the Science of Complex Rotation.

# Who Says Tilt Chairs Can't Look Good?

Employing state of the art manufacturing techniques, the Focus *CR* is an attractive minimalistic tilt. With the industry's most effective seat height possibilities you'll find it more functional too!