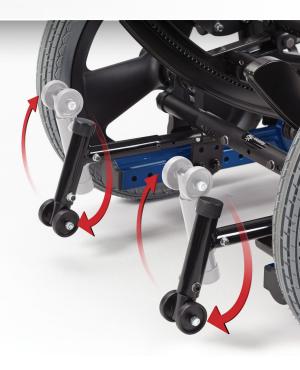

## Anti-Tips

Tired of bending down to constantly adjust anti-tips? Fumbling with the button locks to get them out of the way? This NEW flip-up spring-loaded design makes it simple. Now just use your foot to easily flip them up and down as required. Need we say more?