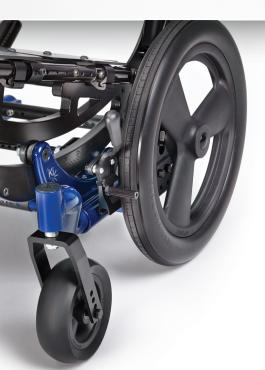

### Wide Tire Options

The new 16x2 mag rear wheels and 6 x 2 solid casters make it easier to handle everyday obstacles such as curbs and inclines. With a noticeable improvement in roll ability, the chair floats effortlessly across soft ground while rolling easily indoors.