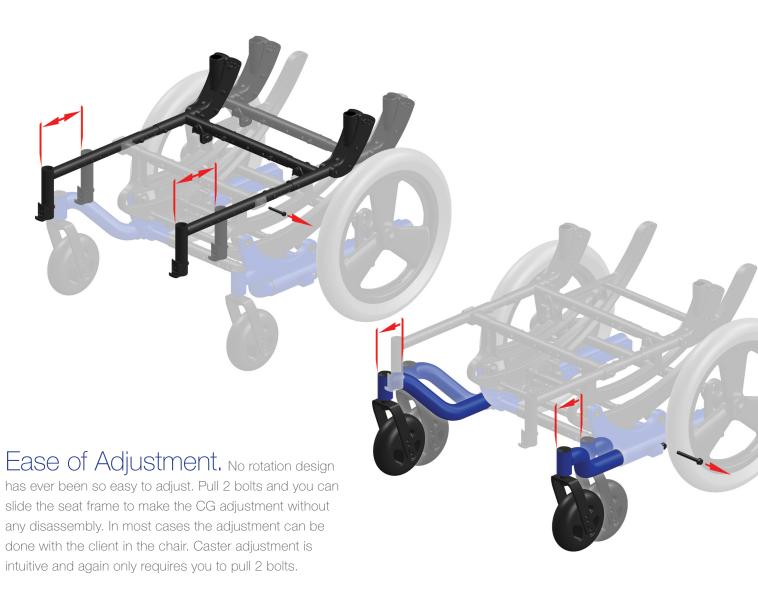

# Who Says Tilt Chairs Can't Look Good?

Employing state of the art manufacturing techniques, the Focus *CR* is an attractive minimalistic tilt. With the industry's most effective seat height possibilities you'll find it more functional too!