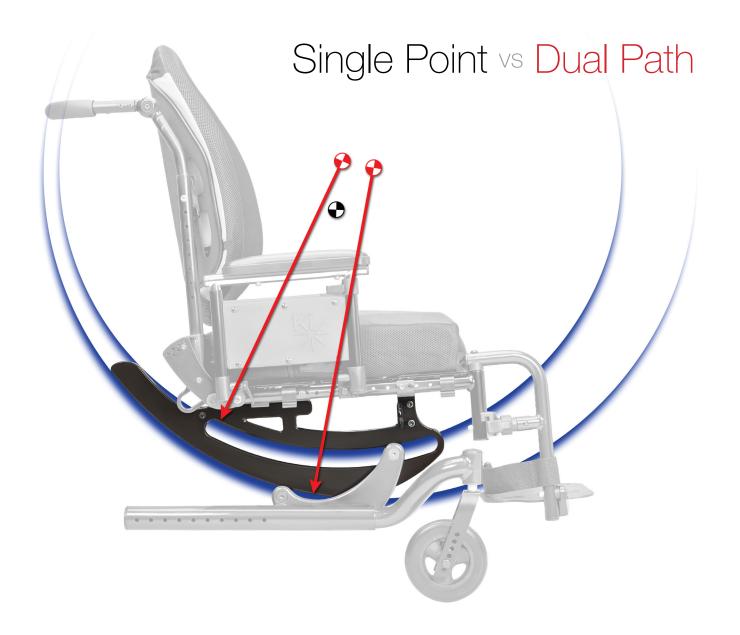

## Not Just Evolutionary. Revolutionary.

Welcome to Complex Rotation. A system that utilizes two control paths with two different centers of rotation to minimize the problems that result from the inevitable misalignment between the center of gravity of the system and a single rotation point.

## Secure Tilt. Within the Focus CR

the seat frame naturally
wants to settle to the
middle instead of slamming
forward or backward – thus
putting the forces that used to
work against you on your side. You
can feel confident that uncontrolled
tilting is a thing of the past.