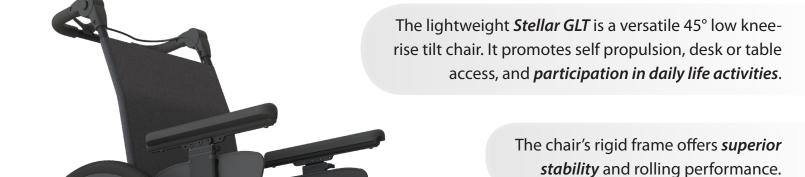

## LIGHTWEIGHT aluminum frame

The lightweight design combines the benefits of up to 45° of tilt with mobility independence.

#### Stellar exclusive features

- ✓ Foot and hand propel in tilt position with low knee-rise
- ✓ Short wheelbase for maneuverability
- ✓ Adjustable rear axle position to move center of gravity